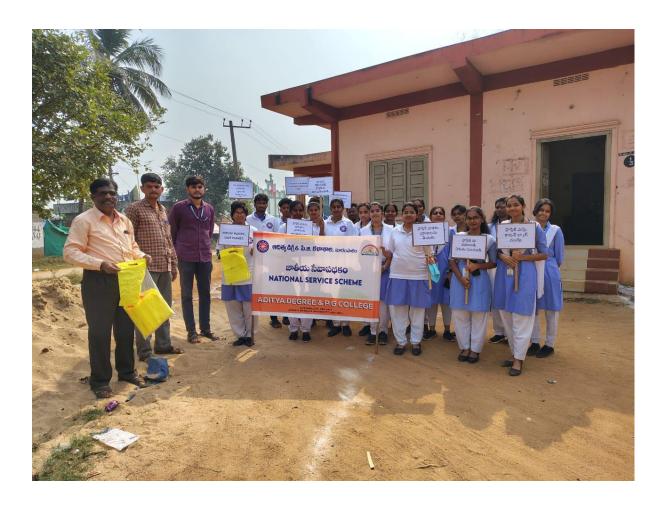

#### ADITYA DEGREE AND PG COLLEGE, SURAMPALEM.

"Swachhata Hi Seva 2025"

Avoidance of Plastic Usage Programme. Venue: Anuru adopted Village, Surampalem. 05th – January – 2025

Aditya Degree and P G College NSS Unit 1 successfully conducted a One Day NSS Programme as per the circular of Adi Kavi Nannaya University, NSS Unit. According to this the NSS Unit of our college conducted an "Avoidance of Plastic Usage Programme" as part of Swachata Hi Seva. This Programme was conducted successfully at the adopted Village of Anuru, Surampalem Mandal.

The NSS student volunteers and Program Officer Mr. B K Vidyasagar approached the Principal Mr. Vilas Anil Chavan for the required permission for doing this activity. With the help of our Principal the needed permission was got from the Management of Aditya Institutions for conducting this NSS activity. We also approached the concerned authorities namely Mr Aravind President of Anuru Municipality and other elders of the village for the necessary permission to do the above said activities. In the morning at 9:30 am around 35 NSS student volunteers departed from our college to the place of activity Anuru. They were accompanied by Mr. B K Vidyasagar NSS Program Officer, Mr B V S S Udaynadh, College NSS Assistant Co-ordinator, Mr V Ameesh Assistant Professor, lady Faculty members Ms Sanskriti Verma and Ms Aanchal Assistant Professor's Department of Forensic Science to be in charge for the girl students. Transportation was arranged from a Travel Agency in Peddapuram to take the entire NSS team to the venue Anuru, Surampalem mandal which is the college adopted village.

The College NSS Unit took out an Anti – Plastic usage rally on reaching the venue. The students prepared colourful placards and held banners of meaningful slogans against the indiscriminate usage of plastic bags and plastic related products and its rampant usage among shopkeepers and petty traders. All of them also interacted with the public sharing and educated them on the ill effects of plastic on human health and especially the damage it does to our fragile environment. The NSS Programme Officer and student volunteers went around the village doing door to door canvassing by distributing cloth bags which we brought along with us. From the NSS funds around 200 cloth bags were purchased and taken for distribution to the shop keepers and also the residents of the village of Anuru. Some pamphlets and short notices were prepared and distributed to the public and traders doing business at that place. The rally was conducted peacefully and successfully without much disturbance to public activity and hindrance to the daily traffic.