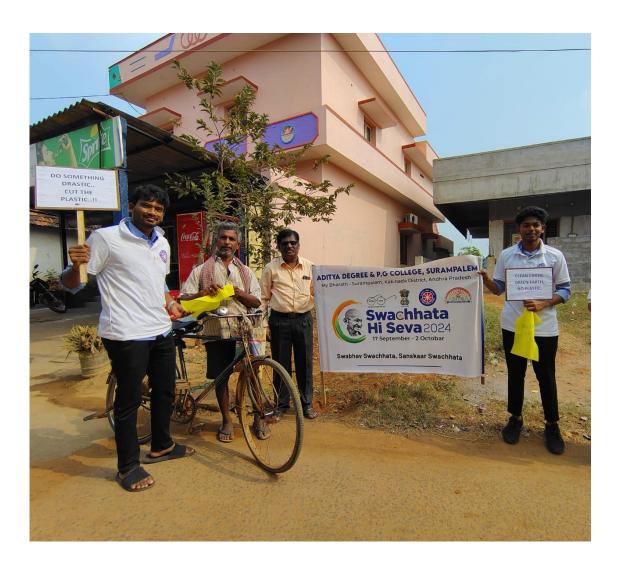

#### ADITYA DEGREE AND PG COLLEGE, SURAMPALEM.

"Swachhata Hi Seva 2025"

Avoidance of Plastic Usage Programme. Venue: Anuru adopted Village, Surampalem. 05th – January – 2025

Aditya Degree and P G College NSS Unit 1 successfully conducted a One Day NSS Programme as per the circular of Adi Kavi Nannaya University, NSS Unit. According to this the NSS Unit of our college conducted an "Avoidance of Plastic Usage Programme" as part of Swachata Hi Seva. This Programme was conducted successfully at the adopted Village of Anuru, Surampalem Mandal.

The NSS student volunteers and Program Officer Mr. B K Vidyasagar approached the Principal Mr. Vilas Anil Chavan for the required permission for doing this activity. With the help of our Principal the needed permission was got from the Management of Aditya Institutions for conducting this NSS activity. We also approached the concerned authorities namely Mr Aravind President of Anuru Municipality and other elders of the village for the necessary permission to do the above said activities. In the morning at 9:30 am around 35 NSS student volunteers departed from our college to the place of activity Anuru. They were accompanied by Mr. B K Vidyasagar NSS Program Officer, Mr B V S S Udaynadh, College NSS Assistant Co-ordinator, Mr V Ameesh Assistant Professor, lady Faculty members Ms Sanskriti Verma and Ms Aanchal Assistant Professor's Department of Forensic Science to be in charge for the girl students. Transportation was arranged from a Travel Agency in Peddapuram to take the entire NSS team to the venue Anuru, Surampalem mandal which is the college adopted village.

The College NSS Unit took out an Anti – Plastic usage rally on reaching the venue. The students prepared colourful placards and held banners of meaningful slogans against the indiscriminate usage of plastic bags and plastic related products and its rampant usage among shopkeepers and petty traders. All of them also interacted with the public sharing and educated them on the ill effects of plastic on human health and especially the damage it does to our fragile environment. The NSS Programme Officer and student volunteers went around the village doing door to door canvassing by distributing cloth bags which we brought along with us. From the NSS funds around 200 cloth bags were purchased and taken for distribution to the shop keepers and also the residents of the village of Anuru. Some pamphlets and short notices were prepared and distributed to the public and traders doing business at that place. The rally was conducted peacefully and successfully without much disturbance to public activity and hindrance to the daily traffic.