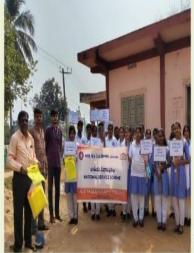

The College NSS Unit took out an Anti – Plastic usage rally on reaching the venue. The students prepared colourful placards and held banners of meaningful slogans against the indiscriminate usage of plastic bags and plastic related products and its rampant usage among shopkeepers and petty traders. All of them also interacted with the public sharing and educated them on the ill effects of plastic on human health and especially the damage it does to our fragile environment. The NSS Programme Officer and student volunteers went around the village doing door to door canvassing by distributing cloth bags which we brought along with us. From the NSS funds around 200 cloth bags were purchased and taken for distribution to the shop keepers and also the residents of the village of Anuru. Some pamphlets and short notices were prepared and distributed to the public and traders doing business at that place. The rally was conducted peacefully and successfully without much disturbance to public activity and hindrance to the daily traffic.

After the completion of the Anti-Plastic Usage Rally and door to door canvassing, the NSS Unit put into action the next important activity namely village Clean-up program. All the NSS Student Volunteers including the NSS Programme Officer and all accompanying Faculty members eagerly participated in clearing all the rubbish littered on the main roads of the village. We took along with us from our College NSS Store, brooms, dust bins, big sacks to gather the littered items for this clean-up campaign. The students were provided with protective gloves and other safety measures and precautions were taken seriously during this clean-up program. The local authorities also assisted us by providing some necessary logistics. We asked for a vehicle to gather all the rubbish and transport it to the dumping site located on the outskirts of the village. In this clean-up activity the NSS Unit also did some gardening work, removing all outgrown weeds and rubbish which was gathered around the tress and flower plants. Pits were dug around the trees for doing proper watering activity on a daily basis. The village clean-up drive was successfully completed by 3 o clock in the evening, giving a new and clean look for the main centre of Anuru village. We all returned back to college after completing the Programme successfully.