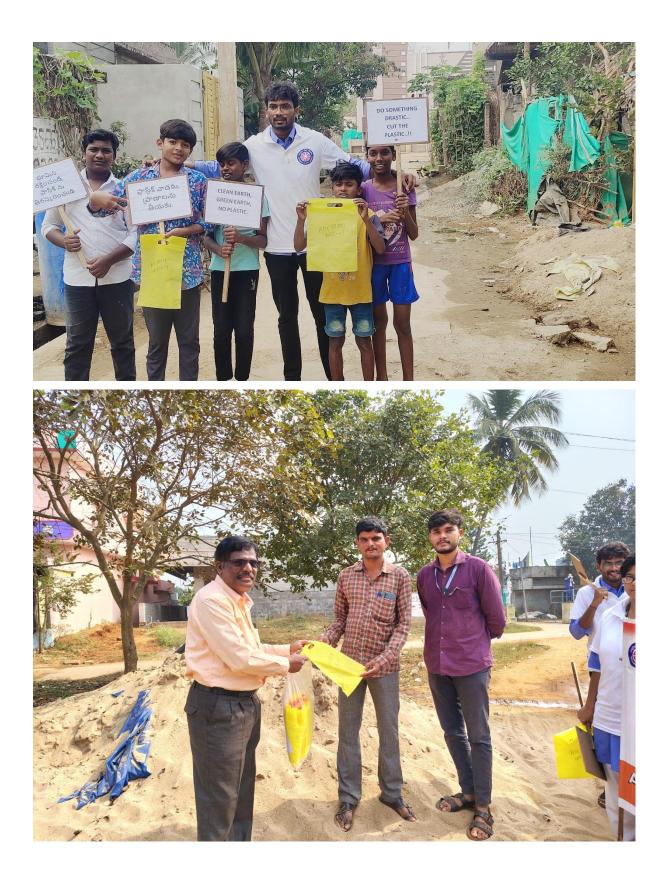

The College NSS Unit took out an Anti – Plastic usage rally on reaching the venue. The students prepared colourful placards and held banners of meaningful slogans against the indiscriminate usage of plastic bags and plastic related products and its rampant usage among shopkeepers and petty traders. All of them also interacted with the public sharing and educated them on the ill effects of plastic on human health and especially the damage it does to our fragile environment. The NSS Programme Officer and student volunteers went around the village doing door to door canvassing by distributing cloth bags which we brought along with us. From the NSS funds around 200 cloth bags were purchased and taken for distribution to the shop keepers and also the residents of the village of Anuru. Some pamphlets and short notices were prepared and distributed to the public and traders doing business at that place. The rally was conducted peacefully and successfully without much disturbance to public activity and hindrance to the daily traffic.

After the completion of the Anti-Plastic Usage Rally and door to door canvassing, the NSS Unit put into action the next important activity namely village Clean-up program. All the NSS Student Volunteers including the NSS Programme Officer and all accompanying Faculty members eagerly participated in clearing all the rubbish littered on the main roads of the village. We took along with us from our College NSS Store, brooms, dust bins, big sacks to gather the littered items for this clean-up campaign. The students were provided with protective gloves and other safety measures and precautions were taken seriously during this clean-up program. The local authorities also assisted us by providing some necessary logistics. We asked for a vehicle to gather all the rubbish and transport it to the dumping site located on the outskirts of the village. In this clean-up activity the NSS Unit also did some gardening work, removing all outgrown weeds and rubbish which was gathered around the tress and flower plants. Pits were dug around the trees for doing proper watering activity on a daily basis. The village clean-up drive was successfully completed by 3 o clock in the evening, giving a new and clean look for the main centre of Anuru village. We all returned back to college after completing the Programme successfully.